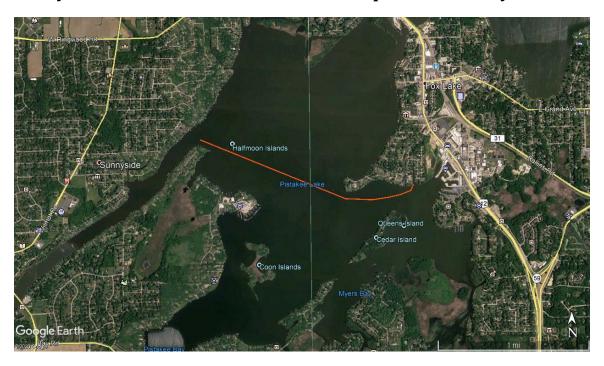

## PUBLIC NOTICE DANGEROUS ICE CONDITIONS

On 1/13/2021 we received multiple notices and complaints that a contractor was breaking ice on Pistakee Lake from Eagle Point to the mouth of the Fox River on Pistakee Lake creating a dangerous condition. It is important to know that there are many areas on the Lakes and River that are not frozen or possess thin ice that present dangerous conditions. There are great risks any time folks venture onto the ice no matter where one is and extreme caution should always be taken if one decides to take this risk. Please maintain added caution by the path made by the barge as highlighted on the map below with the orange line. Remember, there is open water on the Fox River and its surrounding Lakes in many areas throughout the winter months. Always maintain extreme caution and keep safe! Thank you!